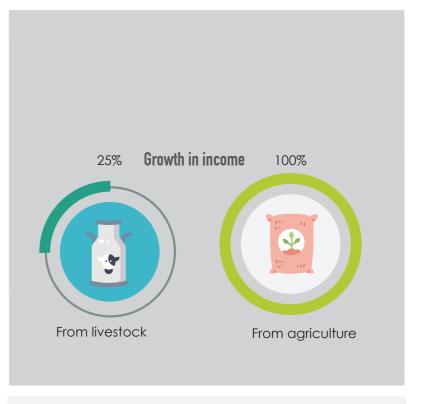

### Increase in income from cropping

The crops that were grown 20 yrs back have made a return in the last 5 years

Village-level intervention for water conservation has transformed to a farmer-level in form of farm ponds

# Water conservation

10,000 cu m of water recharge structures set up in Rajasthan

3,000 people benefitted directly with ensured water availability

>2,000 livestock benefitted leading to enhanced income