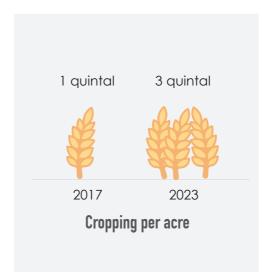

### Increase in income from cropping

The crops that were grown 20 yrs back have made a return in the last 5 years

Village-level intervention for water conservation has transformed to a farmer-level in form of farm ponds