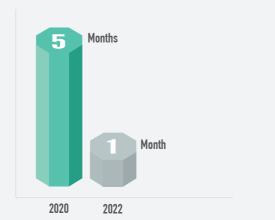

# Faster recharging of wells

Each well is recharged faster are around each water structure. What took 5-6 months earlier gets recharged in 1 month now.

1 well feeds 30 people