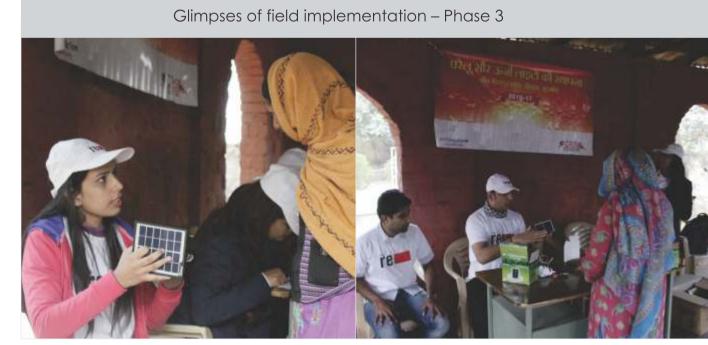

### 2. Field Implementation

The field implementation was also undertaken in three phases

| Phase 1 | 16. 04. 2016 | <ul> <li>Interaction with the sarpanch and the community.</li> <li>Solar home lighting system was set up in 39 households in Gairatpur Bas.</li> </ul> |
|---------|--------------|--------------------------------------------------------------------------------------------------------------------------------------------------------|
| Phase 2 | 18. 06. 2016 | Solar home lighting system was set up in 61 households in Gairatpur Bas.                                                                               |
| Phase 3 | 17. 12. 2016 | Solar home lighting system was set up in 100 households in Gairatpur Bas.                                                                              |