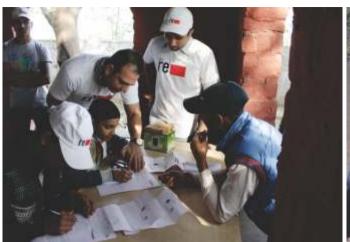

### 1. Employee training

This was conducted at CRISIL House by Advit trainers. Two sessions were conducted.

| Session 1 | 07.04.2016 | This session covered the following:  1. Need to electrify villages  2. Renewable energy and rural electrification  3. Discussion on identified site                      |
|-----------|------------|--------------------------------------------------------------------------------------------------------------------------------------------------------------------------|
| Session 2 | 12.04.2016 | This session covered the following:  1. Solar energy technology and policy scenario 2. Solar home lighting systems 3. Hands on session on understanding solar technology |

### Glimpses of employee training sessions – Session 1

01 crisil foundation csr project final report I january 2017 02