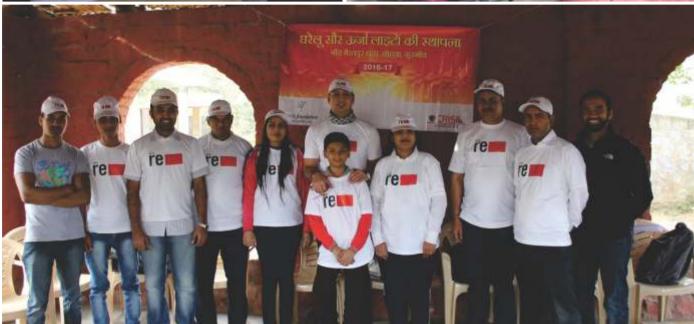

- The project consisted of two phases namely, the Co-worker training phase and the field implementation phase. The co-worker training was conducted at CRISIL House, Gurgaon where the participants were trained on the basics of Solar Photovoltaic Technology and Solar Home Lighting Systems. Two sessions were conducted.
- The field implementation was undertaken at village Gairatpur Bas, Sohna Tehsil, Gurgaon District situated at a distance of 20 km from CRISIL House, Gurgaon.
- Solar Home Lighting Systems were setup in 200 households in Gairatpur Bas. The objective was to sensitize the community at the identified site towards the benefits of renewable energy (Solar technology) and empower them to use this technology in their daily lives.

### 2. Field Implementation

The field implementation was also undertaken in three phases

| Phase 1 | 16. 04. 2016 | <ul> <li>Interaction with the sarpanch and the community.</li> <li>Solar home lighting system was set up in 39 households in Gairatpur Bas.</li> </ul> |
|---------|--------------|--------------------------------------------------------------------------------------------------------------------------------------------------------|
| Phase 2 | 18. 06. 2016 | Solar home lighting system was set up in 61 households in Gairatpur Bas.                                                                               |
| Phase 3 | 17. 12. 2016 | Solar home lighting system was set up in 100 households in Gairatpur Bas.                                                                              |