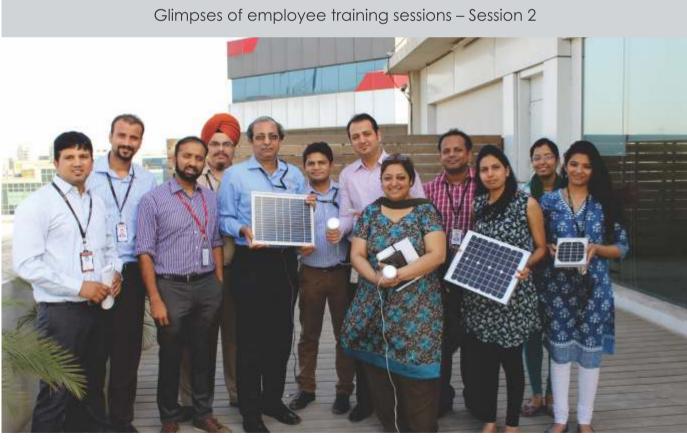

### 1. Employee training

This was conducted at CRISIL House by Advit trainers. Two sessions were conducted.

| Session 1 | 07.04.2016 | This session covered the following:  1. Need to electrify villages  2. Renewable energy and rural electrification  3. Discussion on identified site                      |
|-----------|------------|--------------------------------------------------------------------------------------------------------------------------------------------------------------------------|
| Session 2 | 12.04.2016 | This session covered the following:  1. Solar energy technology and policy scenario 2. Solar home lighting systems 3. Hands on session on understanding solar technology |