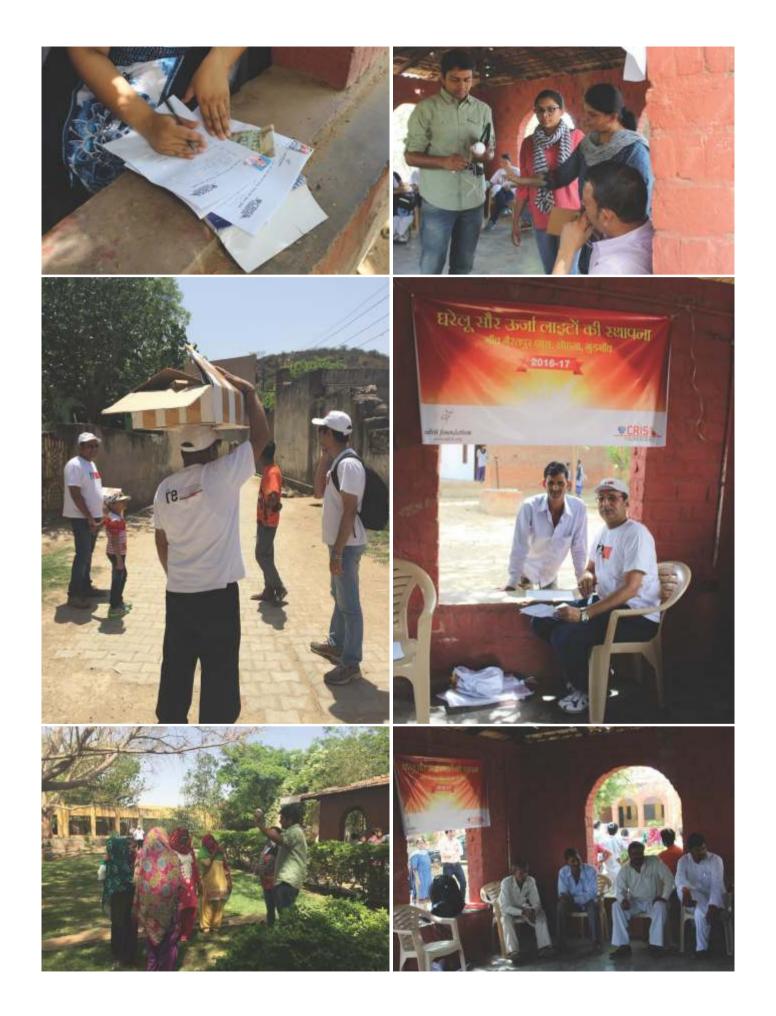

- The project consisted of two phases namely, the Co-worker training phase and the field implementation phase. The co-worker training was conducted at CRISIL House, Gurgaon where the participants were trained on the basics of Solar Photovoltaic Technology and Solar Home Lighting Systems. Two sessions were conducted.
- The field implementation was undertaken at village Gairatpur Bas, Sohna Tehsil, Gurgaon District situated at a distance of 20 km from CRISIL House, Gurgaon.
- Solar Home Lighting Systems were setup in 200 households in Gairatpur Bas. The objective was to sensitize the community at the identified site towards the benefits of renewable energy (Solar technology) and empower them to use this technology in their daily lives.

### 2. Field Implementation

The field implementation was also undertaken in three phases

| Phase 1 | 16. 04. 2016 | <ul> <li>Interaction with the sarpanch and the community.</li> <li>Solar home lighting system was set up in 39 households in Gairatpur Bas.</li> </ul> |
|---------|--------------|--------------------------------------------------------------------------------------------------------------------------------------------------------|
| Phase 2 | 18. 06. 2016 | Solar home lighting system was set up in 61 households in Gairatpur Bas.                                                                               |
| Phase 3 | 17. 12. 2016 | Solar home lighting system was set up in 100 households in Gairatpur Bas.                                                                              |