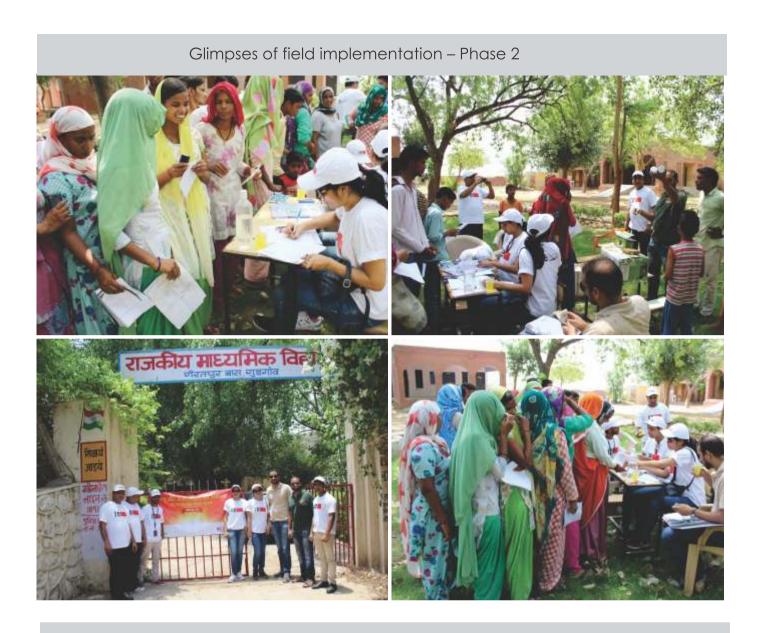

### 2. Field Implementation

The field implementation was also undertaken in three phases

| Phase 1 | 16. 04. 2016 | <ul> <li>Interaction with the sarpanch and the community.</li> <li>Solar home lighting system was set up in 39 households in Gairatpur Bas.</li> </ul> |
|---------|--------------|--------------------------------------------------------------------------------------------------------------------------------------------------------|
| Phase 2 | 18. 06. 2016 | Solar home lighting system was set up in 61 households in Gairatpur Bas.                                                                               |
| Phase 3 | 17. 12. 2016 | Solar home lighting system was set up in 100 households in Gairatpur Bas.                                                                              |