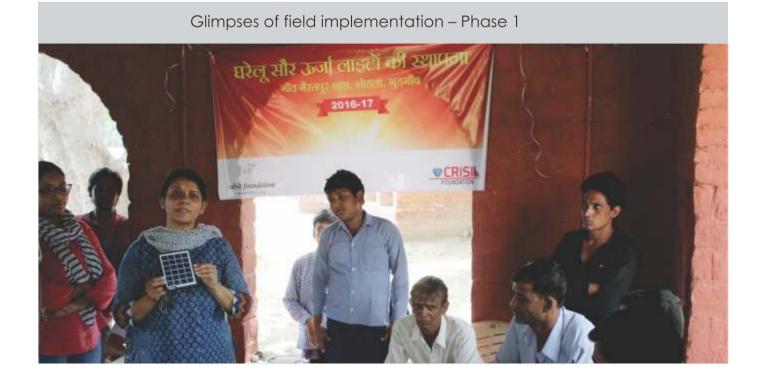

- The project consisted of two phases namely, the Co-worker training phase and the field implementation phase. The co-worker training was conducted at CRISIL House, Gurgaon where the participants were trained on the basics of Solar Photovoltaic Technology and Solar Home Lighting Systems. Two sessions were conducted.
- The field implementation was undertaken at village Gairatpur Bas, Sohna Tehsil, Gurgaon District situated at a distance of 20 km from CRISIL House, Gurgaon.
- Solar Home Lighting Systems were setup in 200 households in Gairatpur Bas. The objective was to sensitize the community at the identified site towards the benefits of renewable energy (Solar technology) and empower them to use this technology in their daily lives.

### 2. Field Implementation

The field implementation was also undertaken in three phases

| Phase 1 | 16. 04. 2016 | <ul> <li>Interaction with the sarpanch and the community.</li> <li>Solar home lighting system was set up in 39 households in Gairatpur Bas.</li> </ul> |
|---------|--------------|--------------------------------------------------------------------------------------------------------------------------------------------------------|
| Phase 2 | 18. 06. 2016 | Solar home lighting system was set up in 61 households in Gairatpur Bas.                                                                               |
| Phase 3 | 17. 12. 2016 | Solar home lighting system was set up in 100 households in Gairatpur Bas.                                                                              |